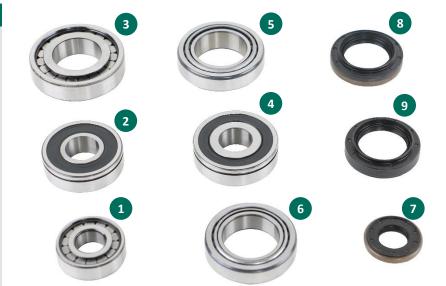

## **Box Content**

| No. | Description               | Mounting<br>Position | Part                       | Dimensions (mm)       |
|-----|---------------------------|----------------------|----------------------------|-----------------------|
| 1   | Main bearing input shaft  | Engine side          | Cylindrical roller bearing | 20.00 x 47.00 x 14.00 |
| 2   | Main bearing input shaft  | Gearbox side         | Ball bearing               | 24.00 x 62.00 x 17.00 |
| 3   | Main bearing output shaft | Engine side          | Cylindrical roller bearing | 37.00 x 73.00 x 17.00 |
| 4   | Main bearing output shaft | Gearbox side         | Ball bearing               | 24.00 x 58.00 x 17.00 |
| 5   | Main bearing differential | Engine side          | Tapered roller bearing     | 38.00 x 63.00 x 17.00 |
| 6   | Main bearing differential | Gearbox side         | Tapered roller bearing     | 40.00 x 68.00 x 19.00 |
| 7   | Seal ring input shaft     | Engine side          | Shaft sealing ring         |                       |
| 8   | Seal ring differential    | Engine side          | Shaft sealing ring         |                       |
| 9   | Seal ring differential    | Gearbox side         | Shaft sealing ring         |                       |